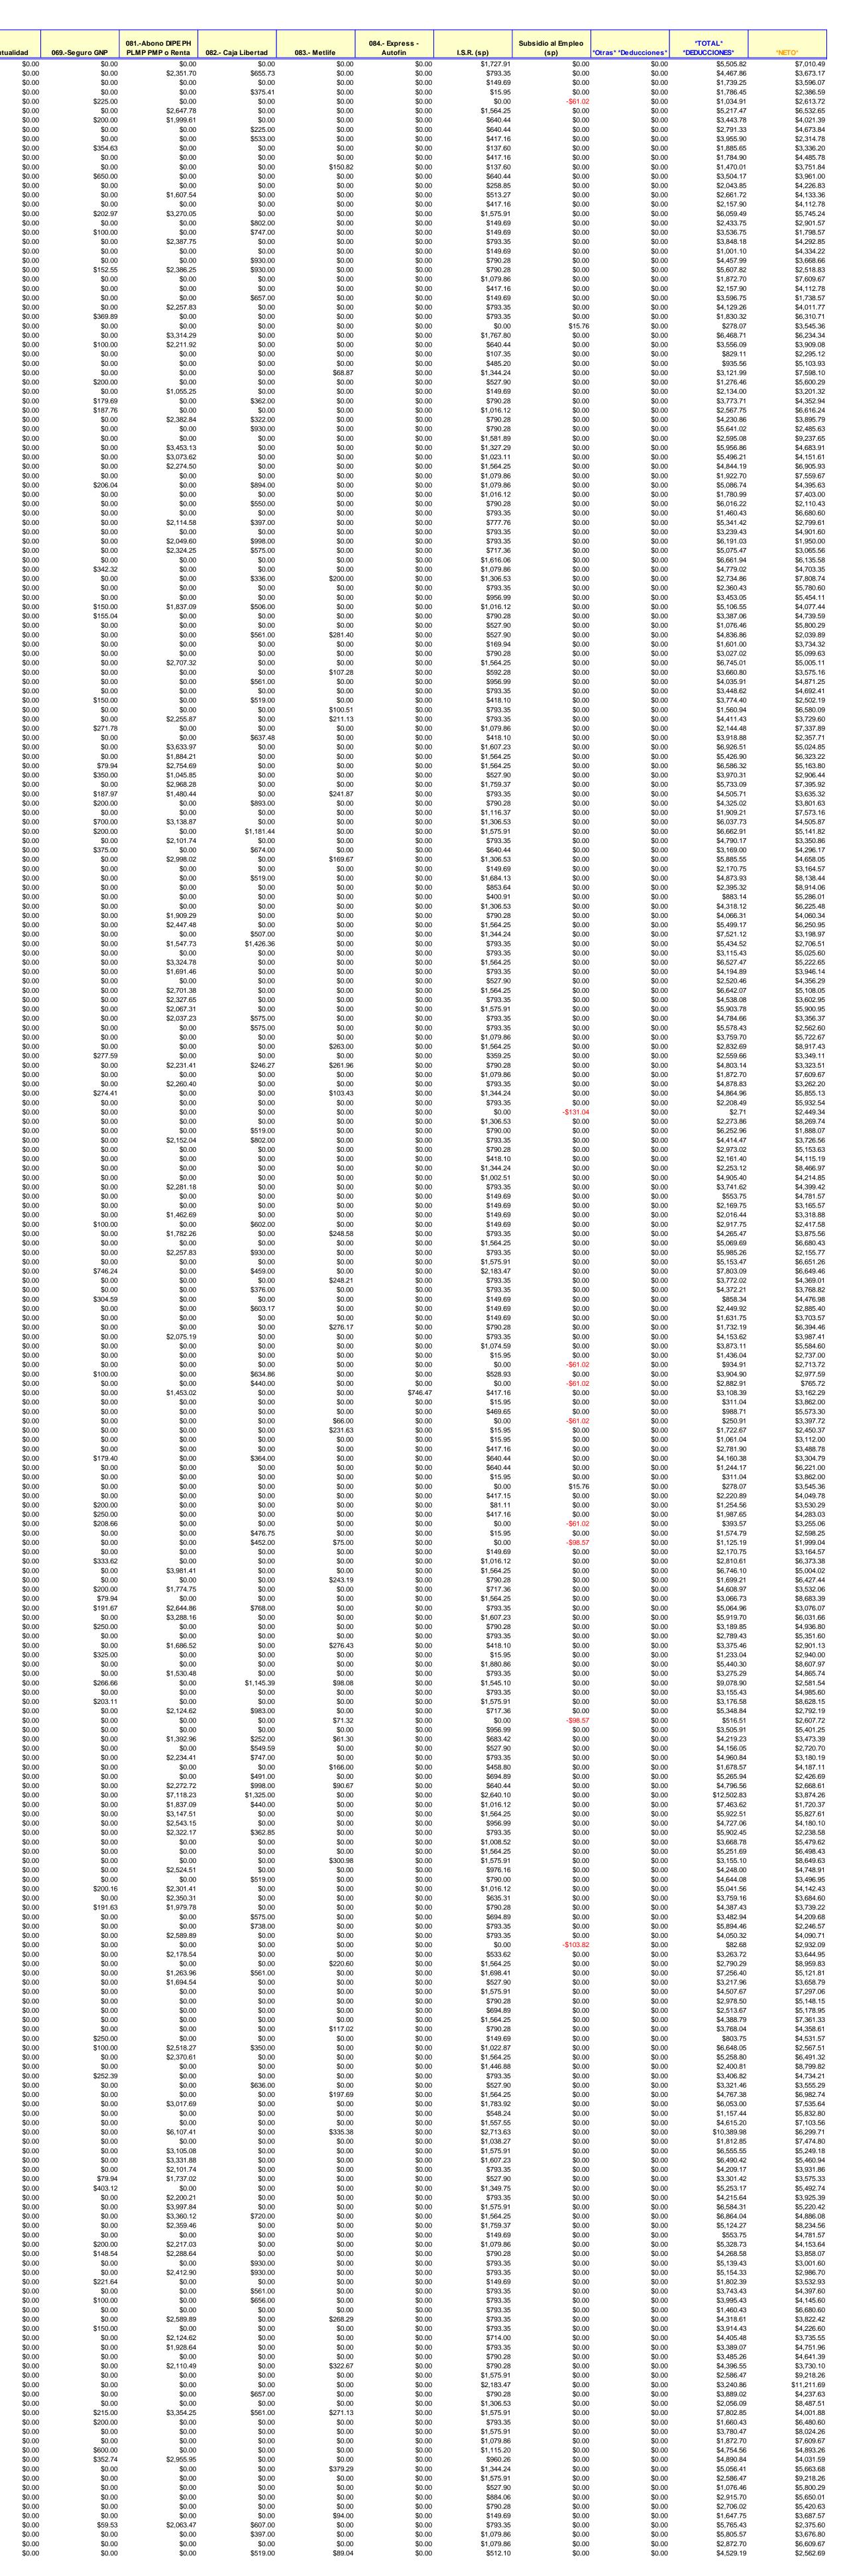

eatriz                                                                                                                                     | 1032                                         | 207                             | \$4,549.86                                                                       | \$0.00                                         | \$0.00                                                   | \$0.00                                         | \$0.00                                         | \$440.00                                                             | \$0.00                                         | \$0.00                                            | \$305.00                                                 | \$0.00                                               |





CONTPAQ i NÓMINAS

|                                              | Reg Pat IMSS: 0000000000,R1317126388<br>RFC: SDI-850407-RR7                                                                          | Periodo 6 al 6 Quince                | enal del 16/03           | /2015 al 31/03/2015                                   |                                                |                                                |                                                |                                                |                                                          |                                                |                                                |                                                          |                                                |
|-----------