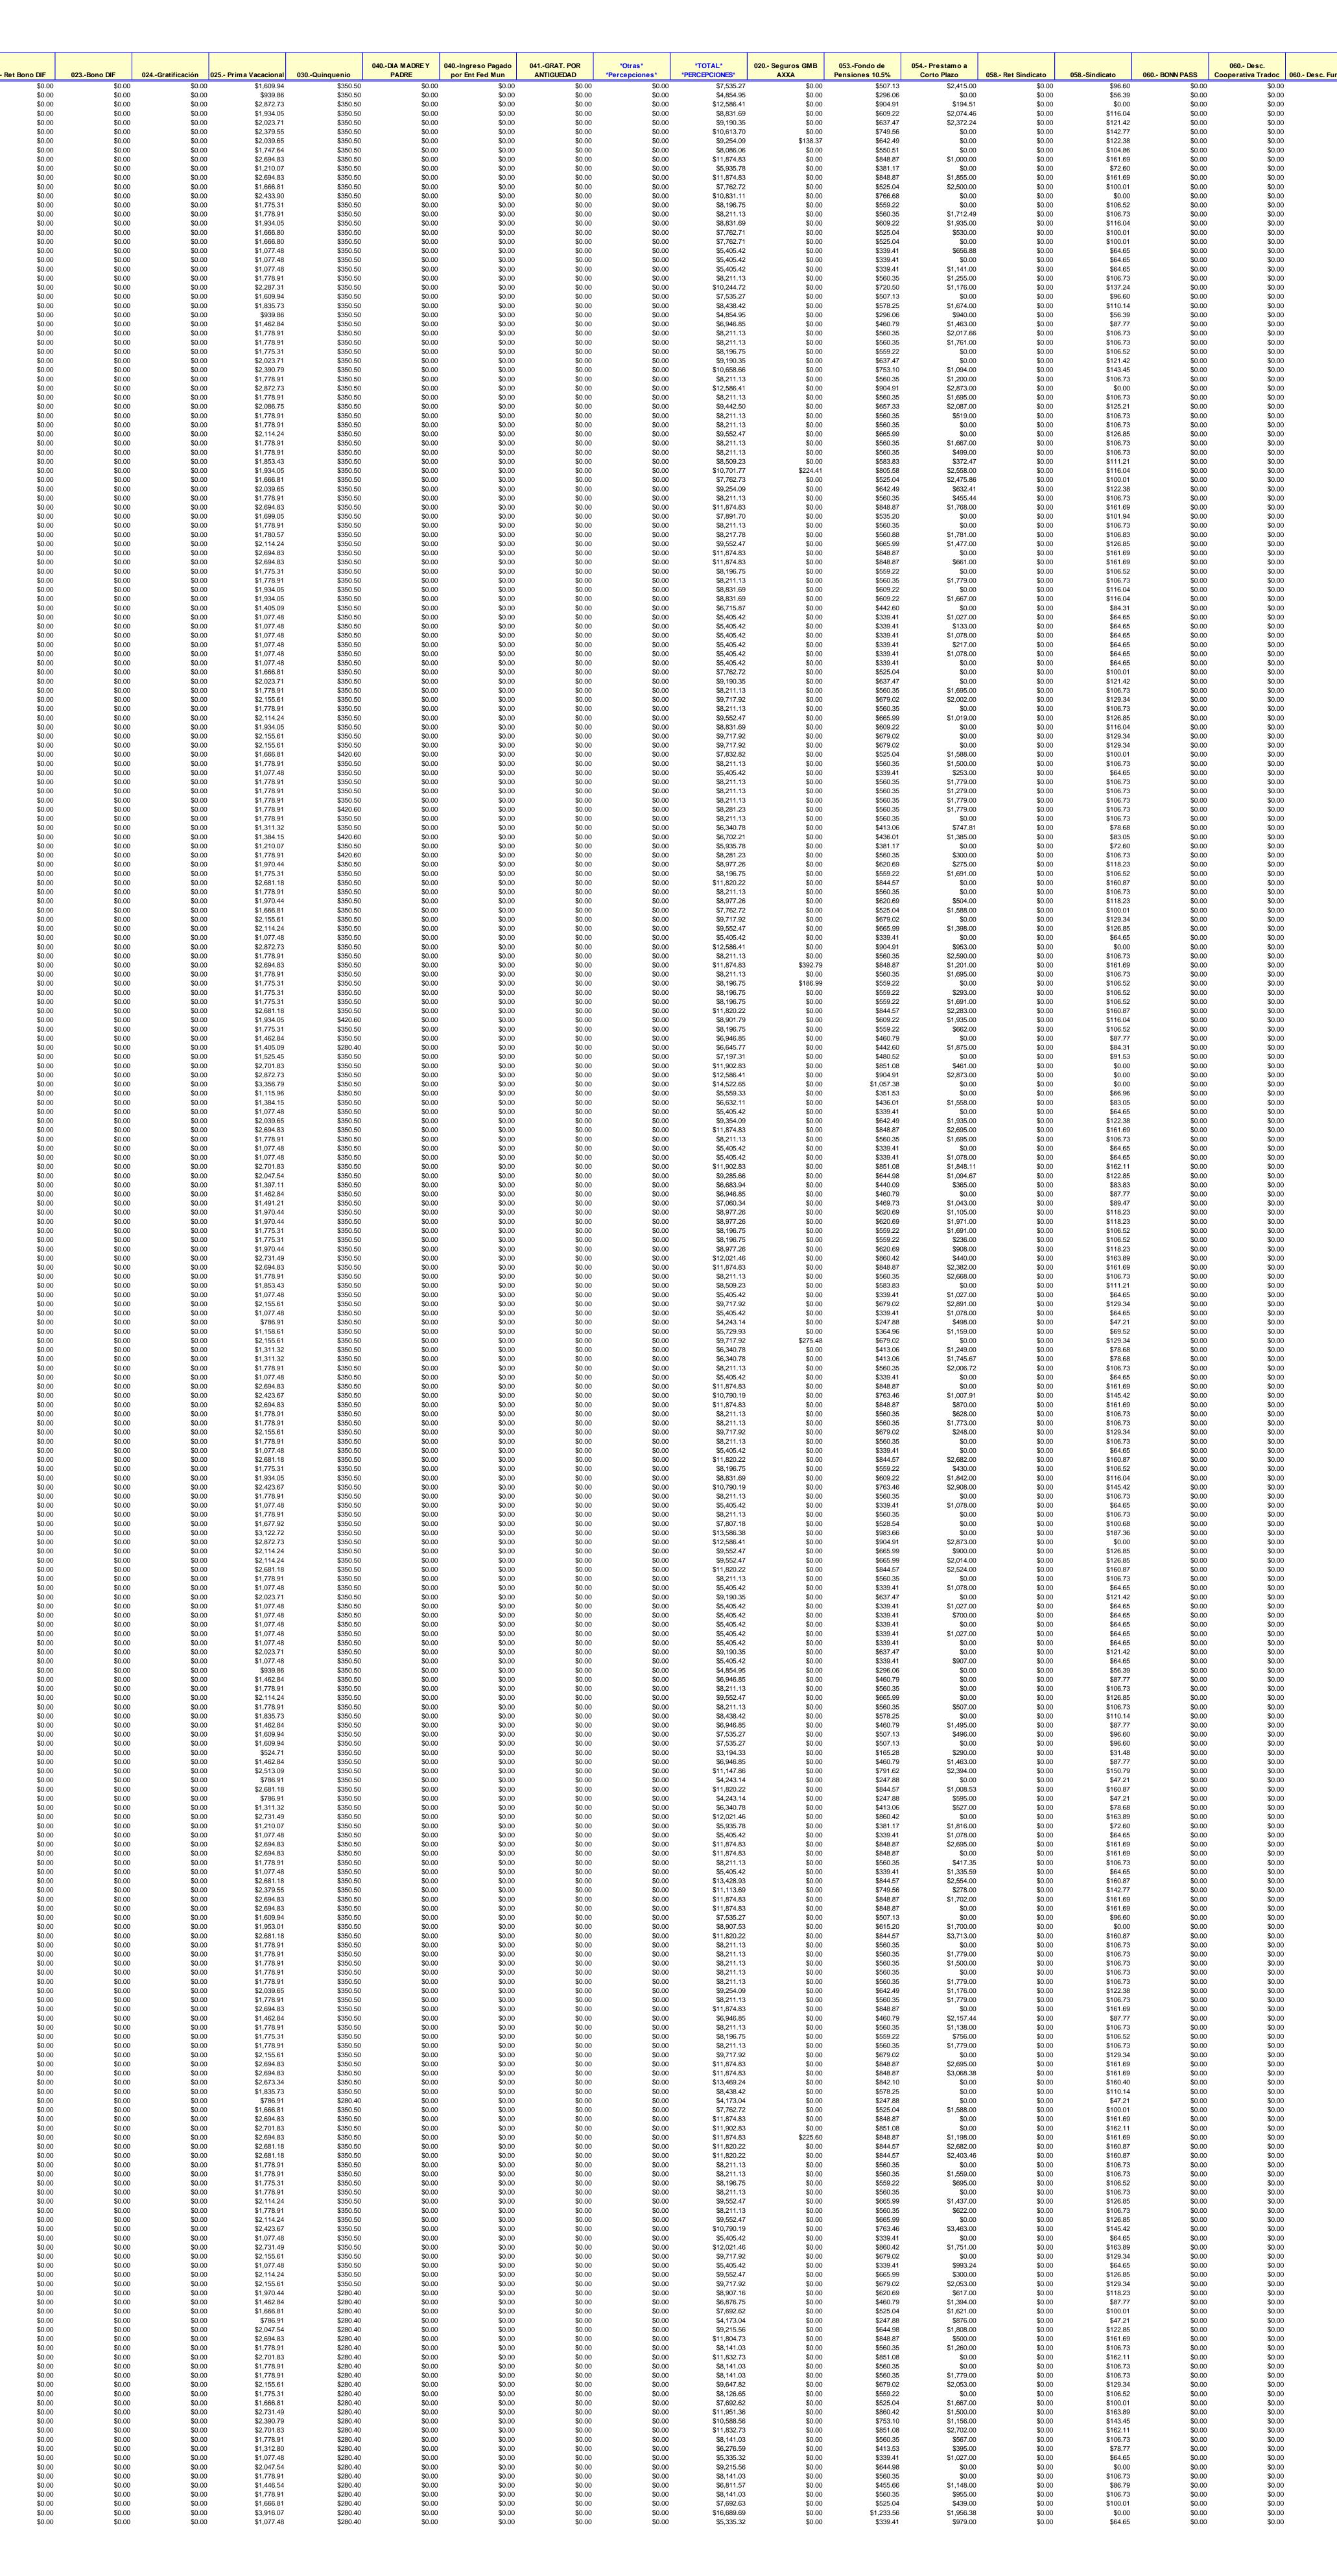

ez Gloria                                                                                                                                               | 1020                                 | 460                             | \$3,232.44                                                         | \$0.00                                                   | \$0.00                                         | \$0.00                                         | \$0.00                                                   | \$440.00                                                             | \$0.00                                                   | \$0.00                                         | \$305.00                                                 | \$0.00                                         |



| Finess | 060 Desc.