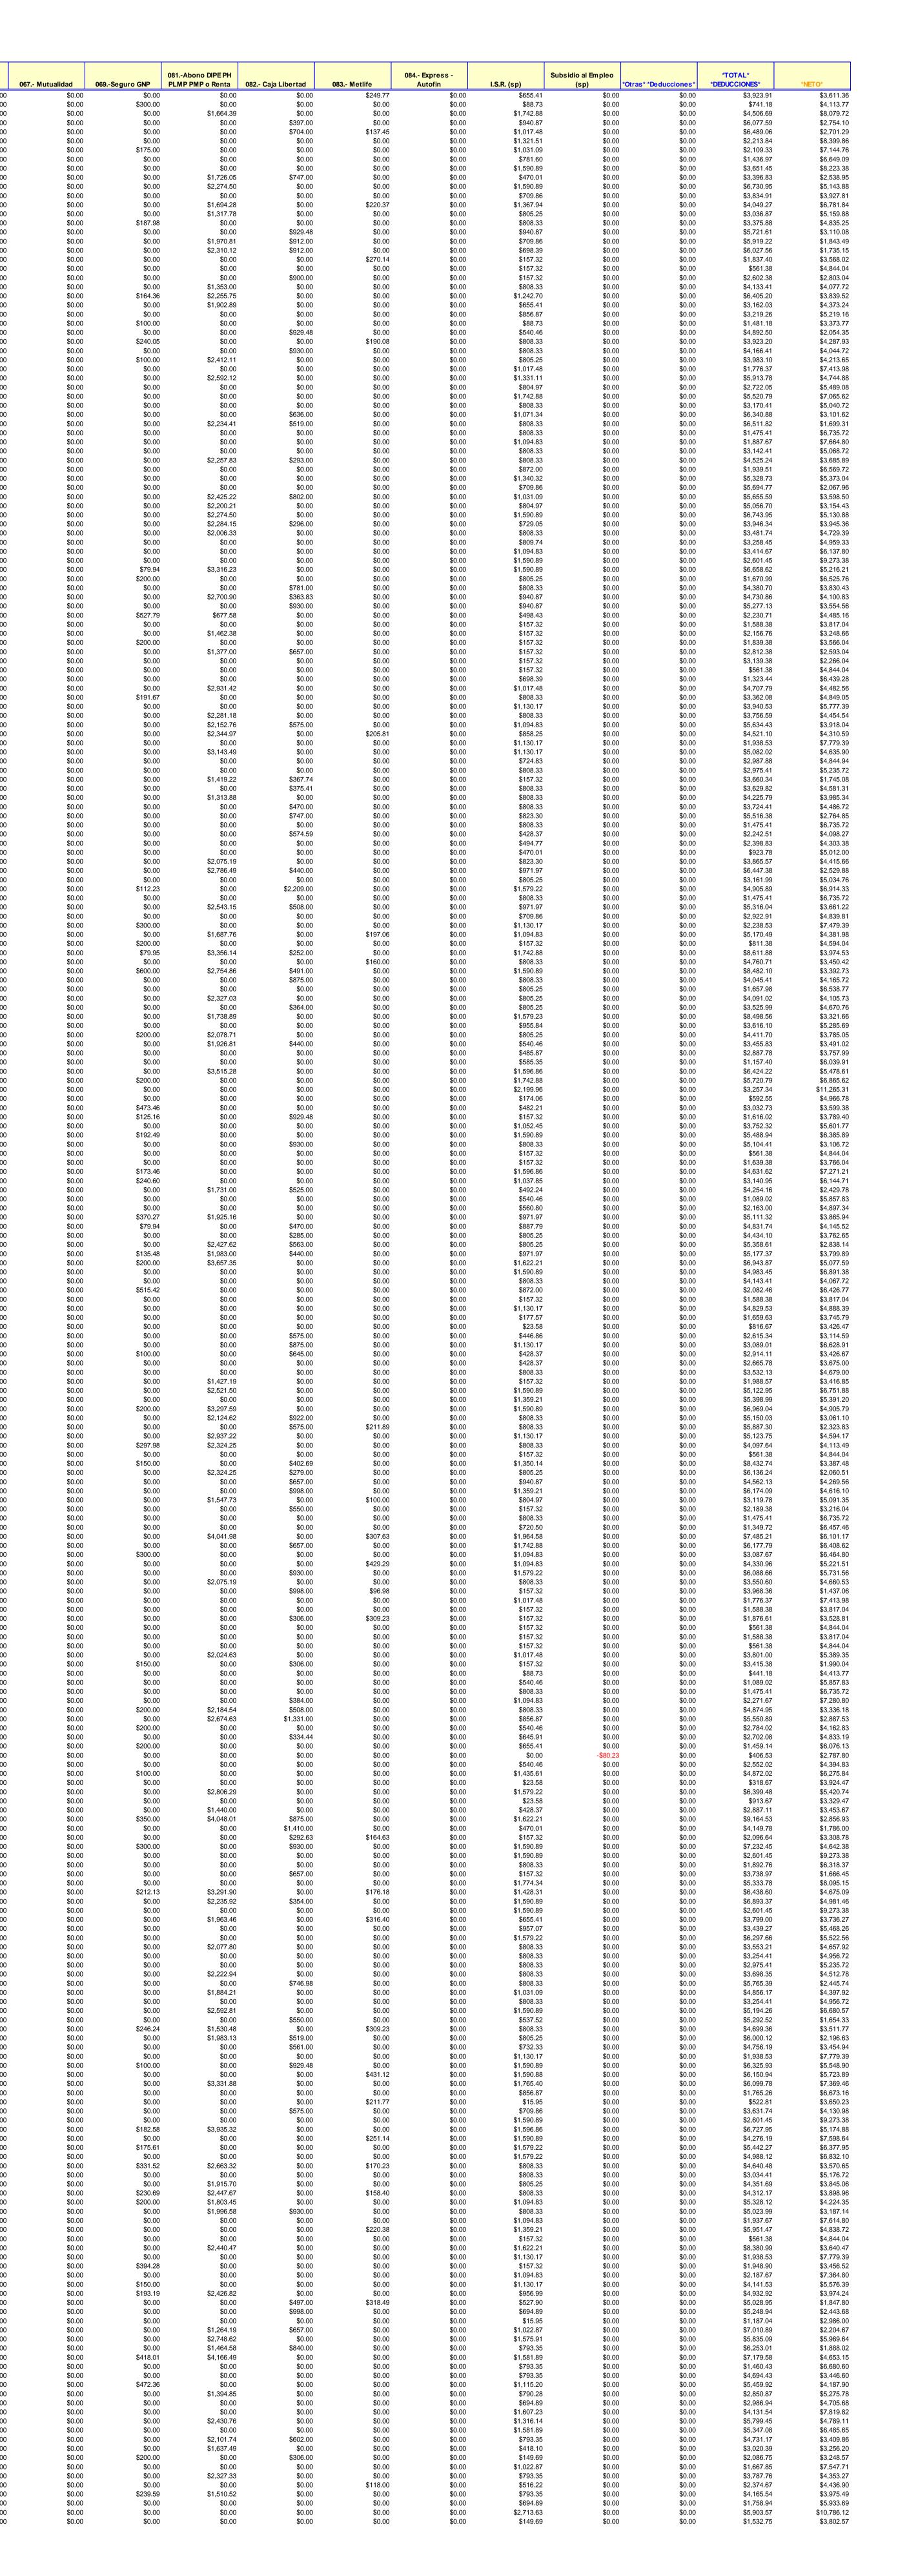

0\$1.940.00\$1.940.00\$1.940.00\$1.940.00\$1.9</td> | 066Bes.al980.00\$1.940.00\$1.490.00\$1.940.00\$0.00\$0.00\$1.940.00\$1.940.00\$1.940.00\$1.940.00\$1.940.00\$1.940.00\$1.940.00\$1.940.00\$1.940.00\$1.940.00\$1.940.00\$1.940.00\$1.940.00\$1.940.00\$1.940.00\$1.940.00\$1.940.00\$1.940.00\$1.940.00\$1.940.00\$1.940.00\$1.940.00\$1.940.00\$1.940.00\$1.940.00\$1.940.00\$1.940.00\$1.940.00\$1.940.00\$1.940.00\$1.940.00\$1.940.00\$1.940.00\$1.940.00\$1.940.00\$1.940.00\$1.940.00\$1.940.00\$1.940.00\$1.940.00\$1.940.00\$1.940.00\$1.940.00\$1.940.00\$1.940.00\$1.940.00\$1.940.00\$1.940.00\$1.940.00\$1.940.00\$1.940.00\$1.940.00\$1.940.00\$1.940.00\$1.940.00\$1.940.00\$1.940.00\$1.940.00\$1.940.00\$1.940.00\$1.940.00\$1.940.00\$1.940.00\$1.940.00\$1.940.00\$1.940.00\$1.940.00\$1.940.00\$1.9 |



Periodo 6 al 6 Quincenal del 16/03/2015 al 31/03/2015

CONTPAQ i

|                                                          | Reg Pat IMSS: 0000000000,R1317126388<br>RFC: SDI -850407-RR7                                                                                                           |                                              |                                 |                                                                                  |                                                |                                                          |                                                |                                                |                                                                      |                                                |