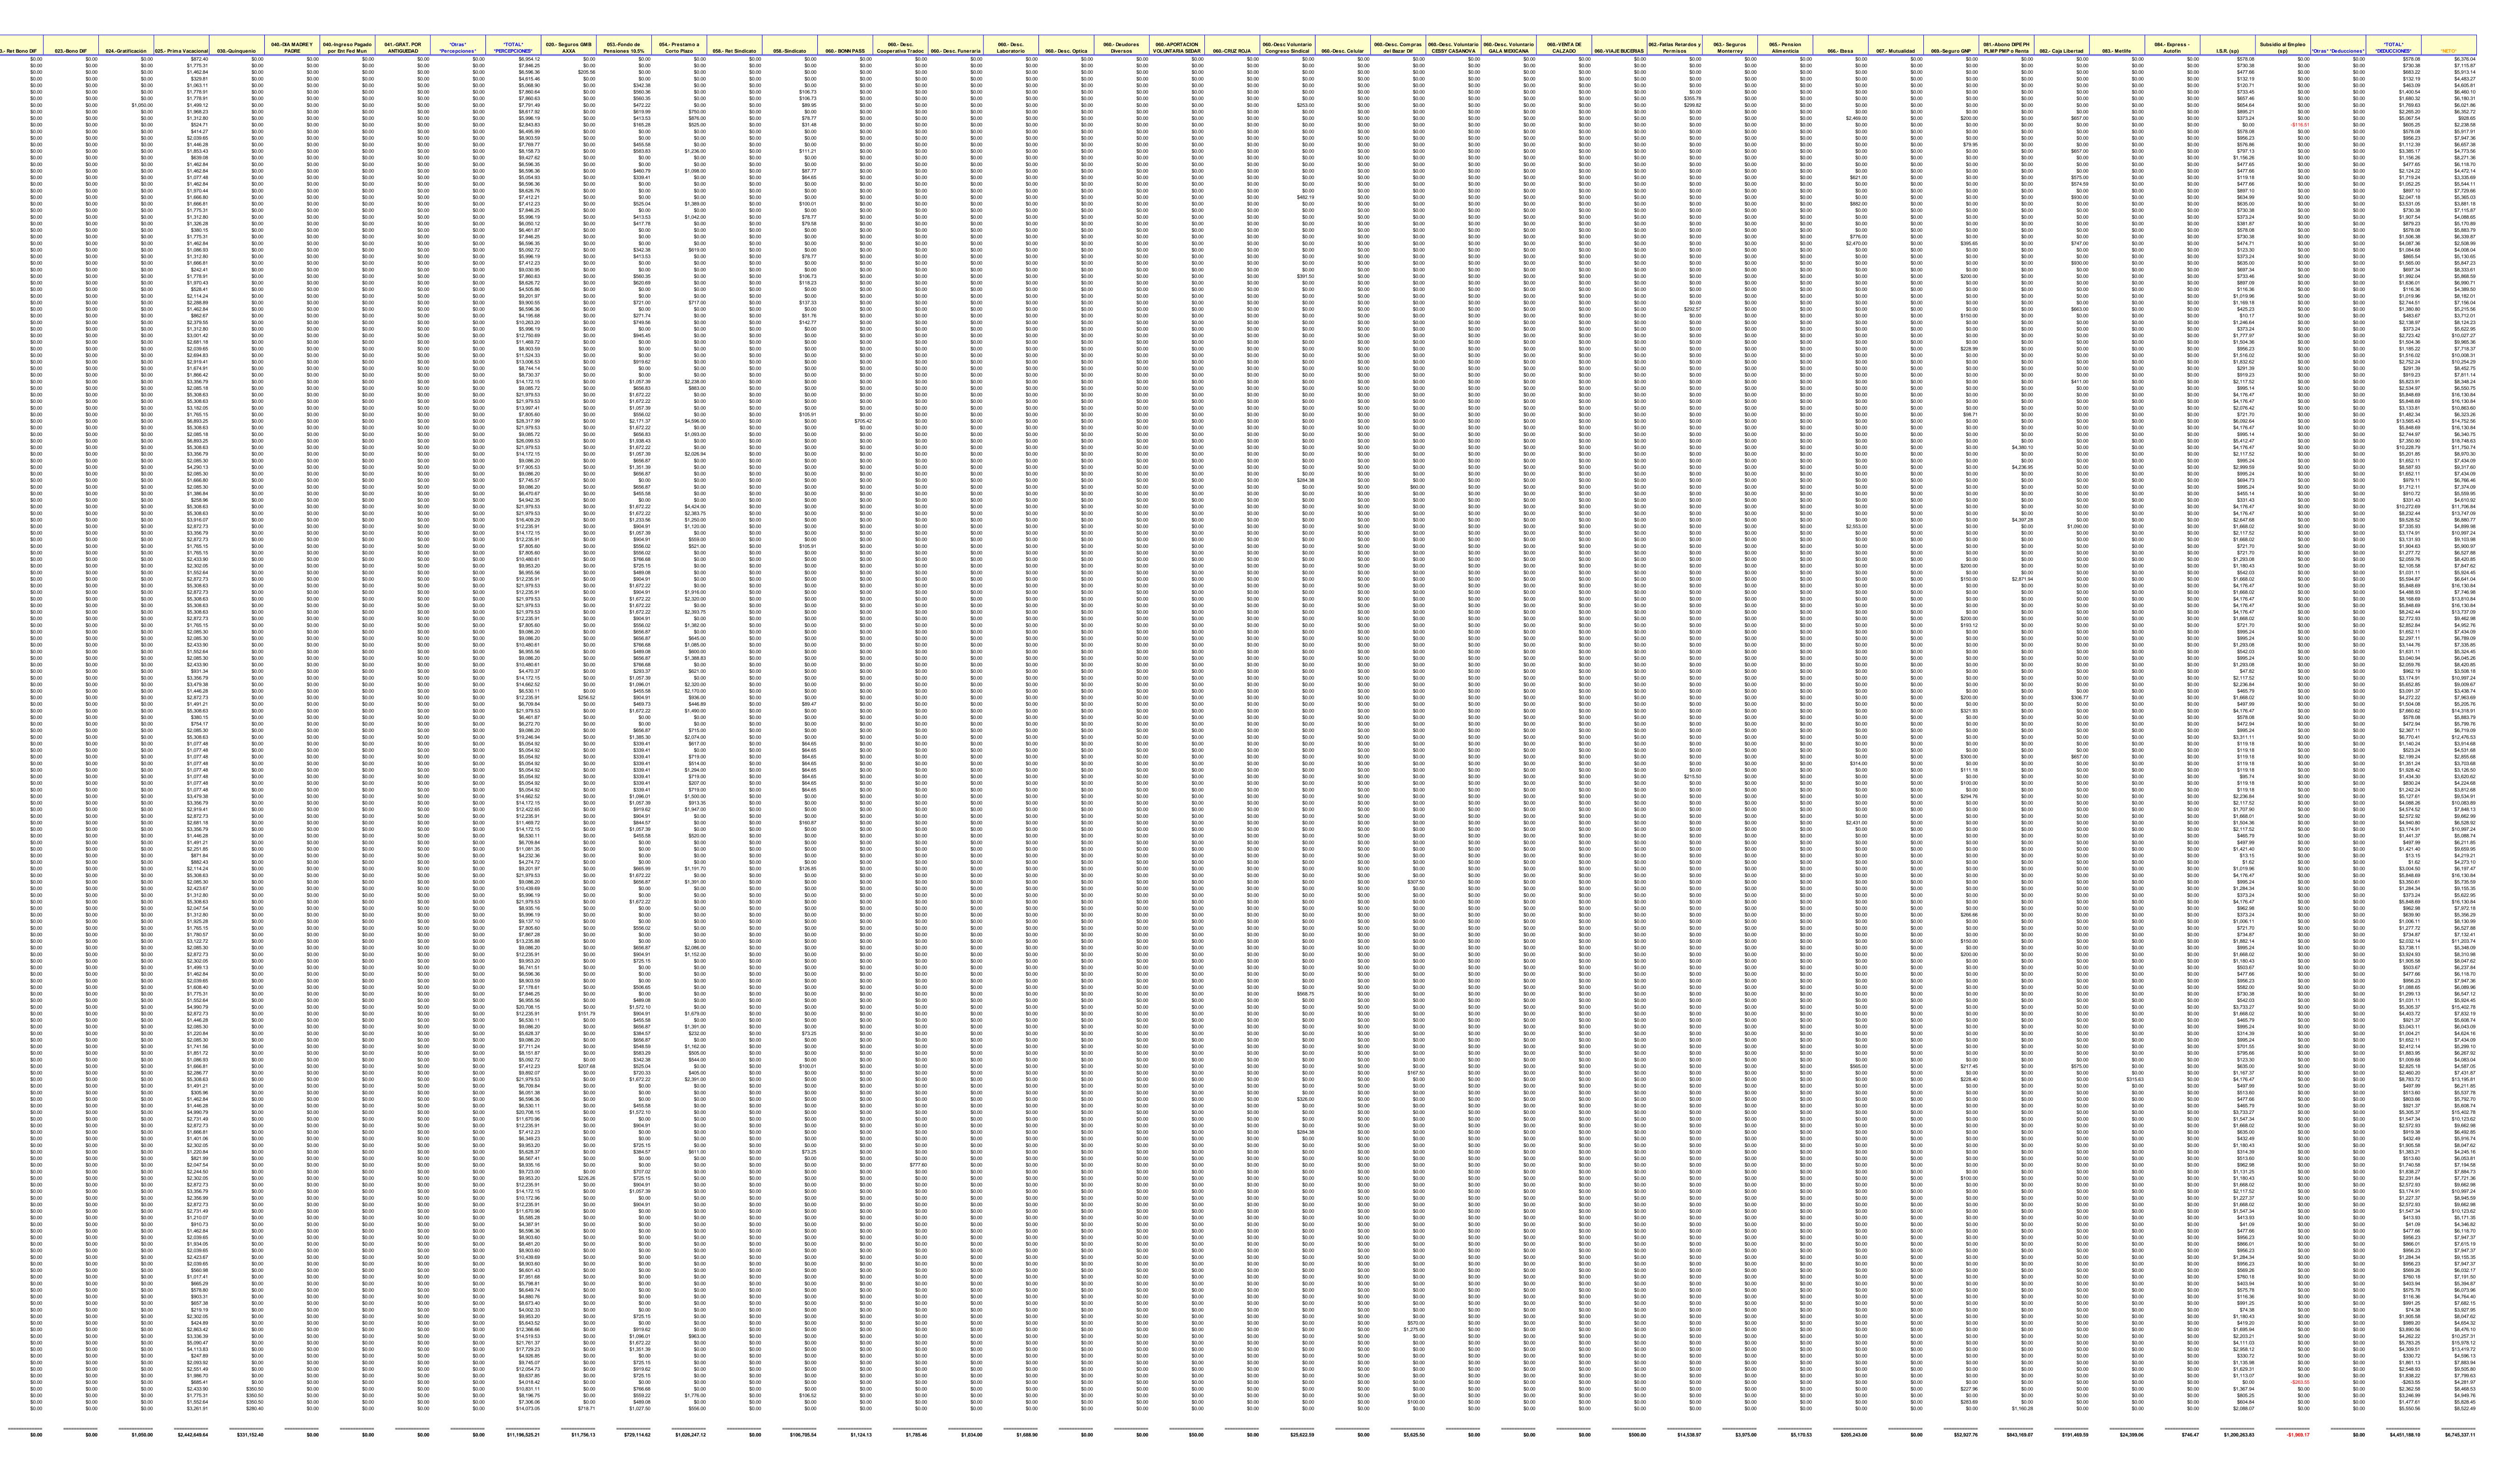

| \$0.00                               | \$305.00                                     | \$0.00                                  |
| Total Gral.                                  |                                                                                                                 |                              |                          | <br>\$7,437,060.52                                   | <u></u><br>\$2,783.53                | <u></u><br>\$27,724.95               | <u> </u>                             | <u></u><br>\$0.00                    | <u></u><br>\$560,560.00                      | ====================================== | <br>\$0.00                           | <br>\$388,570.00                             | <br>\$2,473.56                          |